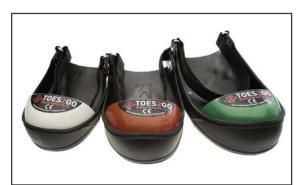

## **TOES2GO® STEEL TOE CAP**

Sold per pair. 8 pairs per case. For sizing use your shoe size. The toe cap is color coded for sizing. If your footwear is bulky, choose next size up.

| Part No. | Toe Color | USA                  | UK         | Europe  |
|----------|-----------|----------------------|------------|---------|
| T2GS     | White     | M: 2 -7 W: 4 - 9     | M: 3 - 6   | 34 - 39 |
| T2GM     | Red       | M: 8 - 13 W: 10 - 13 | M: 7 - 12  | 40 - 47 |
| T2GL     | Green     | M: 13 - 16           | M: 13 - 16 | 47 - 50 |

## TRUSTED PROTECTION

- The IMPACTO<sup>®</sup> TOES2GO safety overshoe protects the toe area from accidental impact, crushing or stubbing
- Recommended for use in any industry, especially construction and heavy work environments that carries a risk of toe damage or has a steel toe cap requirement
- Perfect for visitors, casual or temporary workers, management, clerical and sales people
- Affordable alternative to expensive footwear with built-in steel toe cap
- The TOES2GO fit comfortably over all types of footwear providing a solid protecting toe cap
- Can be comfortably worn over dress shoes, running shoes, most boots and even shoes with low heels
- Fully adjustable 18" x 1" webbing strap and hook and loop closure
- Made of flexible and stretchy, pliable PVC
- 100% waterproof, will not harden, stiffen or crack
- Treads under sole help prevent slipping