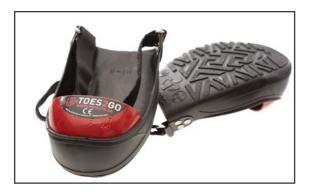

## TRUSTED PROTECTION

- The IMPACTO<sup>®</sup> TOES2GO safety overshoe protects the toe area from accidental impact, crushing or stubbing
- Recommended for use in any industry, especially construction and heavy work environments that carries a risk of toe damage or has a steel toe cap requirement
- Perfect for visitors, casual or temporary workers, management, clerical and sales people
- Affordable alternative to expensive footwear with built-in steel toe cap
- The TOES2GO fit comfortably over all types of footwear providing a solid protecting toe cap
- Can be comfortably worn over dress shoes, running shoes, most boots and even shoes with low heels
- Fully adjustable 18" x 1" webbing strap and hook and loop closure
- Made of flexible and stretchy, pliable PVC
- 100% waterproof, will not harden, stiffen or crack
- Treads under sole help prevent slipping