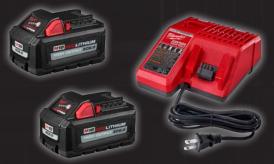

M18<sup>™</sup> REDLITHIUM<sup>™</sup> XC SYSTEM STARTER KIT 64-48-59-1862SC M12<sup>™</sup> REDLITHIUM<sup>™</sup> XC4.0 STARTER KIT 64-48-59-2440 M18 FUEL™ SAWZALL® RECIP SAW 64-2821-20

64-3697-22