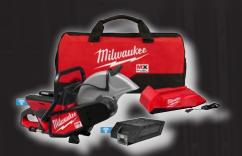

#### MX FUEL LINEUP

**BEST PRICES OF THE YEAR!** 

MX FUEL™ 14" CUT-OFF SAW KIT 64-MXF314-2XC

MX FUEL™ CARRY-ON 3600W/1800W POWER SUPPLY 64-MXF002-2XC

MX FUEL™ CONCRETE BACKPACK VIBRATOR KIT 64-MXF371-2XC