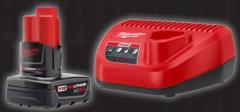

M18<sup>™</sup> REDLITHIUM<sup>™</sup> XC SYSTEM STARTER KIT 64-48-59-1862SC M12<sup>™</sup> REDLITHIUM<sup>™</sup> XC4.0 STARTER KIT 64-48-59-2440 M18 FUEL™ SAWZALL® RECIP SAW 64-2821-20

64-3697-22