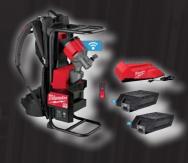

#### NEW PRODUCT LAUNCHES & DEMOS!

**MILWAUKEE REPS ON SITE WITH LIVE DEMOS!\*** 

MX FUEL™ PIPE THREADING MACHINE 64-MXF512-2XC

M18<sup>TM</sup> PACKOUT<sup>TM</sup> SIX BAY RAPID CHARGER 64-48-59-1809

M18™ 70,000 BTU FORCED AIR PROPANE HEATER 64-0801-20

M18™ FORGE BATTERY & MX FUEL™ FORGE BATTERIES

M18™ FORGE BATTERY COMPATIBLE WITH MX FUEL™ SYSTEM!

MORE PRODUCT DEMOS ON SITE

FIRST 50
CUSTOMERS RECEIVE
\$25 RAIDER HANSEN
GIFT CARDS\*