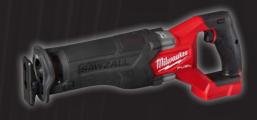

M18<sup>™</sup> REDLITHIUM<sup>™</sup> XC SYSTEM STARTER KIT 64-48-59-1862SC M12<sup>™</sup> REDLITHIUM<sup>™</sup> XC4.0 STARTER KIT 64-48-59-2440 M18 FUEL™ SAWZALL® RECIP SAW 64-2821-20

64-3697-22